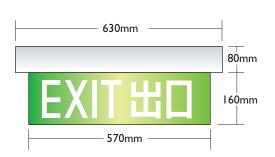

"CRYSTALITE" Cat. CX-LED-405-P-QL

"CRYSTALITE" Cat. CX-LED-570-P-QL

## **Technical Data**

| Model              | CX-LED-405-P-QL                                                                                                    | CX-LED-570-P-QL |
|--------------------|--------------------------------------------------------------------------------------------------------------------|-----------------|
|                    | GMS with white powder coating                                                                                      |                 |
| Lamp               | Super Bright LED Line                                                                                              |                 |
| Line Voltage       | A/C 220V~240V 50Hz +6%-10%                                                                                         |                 |
| Discharge Duration | 3 Hours                                                                                                            |                 |
| Recharge Period    | 12 Hours                                                                                                           |                 |
| Battery            | Sealed Ni-cd/ Ni-mh High Temperature Rechargeable Battery 14.4V 800mAh                                             |                 |
| Power Consumption  | ~3W                                                                                                                |                 |
| Operating Temp     | 0°C - 50°C                                                                                                         |                 |
| Compliance         | BS EN 60598-2-22; BS 5266-1; FSD PPA 104A(4 <sup>th</sup> Revision);<br>FSD Code of Practice Clause 5.10 Exit Sign |                 |