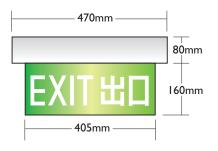

"CRYSTALITE" Cat. CX-LED-405-P-QL

"CRYSTALITE" Cat. CX-LED-570-P-QL

## **Technical Data**

| Model              | CX-LED-405-P-QL                                                                                                    | CX-LED-570-P-QL |
|--------------------|--------------------------------------------------------------------------------------------------------------------|-----------------|
|                    | GMS with white powder coating                                                                                      |                 |
| Lamp               | Super Bright LED Line                                                                                              |                 |
| Line Voltage       | A/C 220V~240V 50Hz +6%-10%                                                                                         |                 |
| Discharge Duration | 3 Hours                                                                                                            |                 |
| Recharge Period    | 12 Hours                                                                                                           |                 |
| Battery            | Sealed Ni-cd/ Ni-mh High Temperature Rechargeable Battery 14.4V 800mAh                                             |                 |
| Power Consumption  | ~3W                                                                                                                |                 |
| Operating Temp     | 0°C - 50°C                                                                                                         |                 |
| Compliance         | BS EN 60598-2-22; BS 5266-1; FSD PPA 104A(4 <sup>th</sup> Revision);<br>FSD Code of Practice Clause 5.10 Exit Sign |                 |