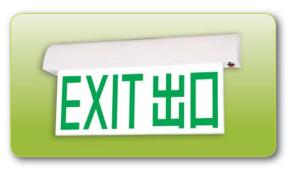

"CRYSTALITE" Cat. CX-LED-405-P-QL

"CRYSTALITE" Cat. CX-LED-570-P-QL

# "LED QUARTER-ROUND LITE SUPREME" EXIT SIGN SERIES

"CRYSTALITE" Cat. CX-LED-405-P-QL-H

Hairline stainless steel finishing

"CRYSTALITE" Cat. CX-LED-570-P-QL-H

Hairline stainless steel finishing