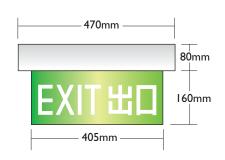

"CRYSTALITE" Cat. CX-LED-405-P-QL

"CRYSTALITE" Cat. CX-LED-570-P-QL

## **Technical Data**

| Model              | CX-LED-405-P-QL                                                                                                    | CX-LED-570-P-QL |
|--------------------|--------------------------------------------------------------------------------------------------------------------|-----------------|
|                    | GMS with white powder coating                                                                                      |                 |
| Lamp               | Super Bright LED Line                                                                                              |                 |
| Line Voltage       | A/C 220V~240V 50Hz +6%-10%                                                                                         |                 |
| Discharge Duration | 3 Hours                                                                                                            |                 |
| Recharge Period    | 12 Hours                                                                                                           |                 |
| Battery            | Sealed Ni-cd/ Ni-mh High Temperature Rechargeable Battery 14.4V 800mAh                                             |                 |
| Power Consumption  | ~3W                                                                                                                |                 |
| Operating Temp     | 0°C - 50°C                                                                                                         |                 |
| Compliance         | BS EN 60598-2-22; BS 5266-1; FSD PPA 104A(4 <sup>th</sup> Revision);<br>FSD Code of Practice Clause 5.10 Exit Sign |                 |