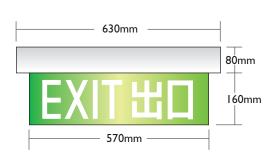

## "LED QUARTER-ROUND LITE" EXIT SIGN SERIES

### **Features**

- Classical appearance
- Wall-mount
- Single-face application
- Minimum maintenance
- Lower power consumption
- c/w Clear acrylic panel
- Option: Flashing upon actuation by fire signal (dry contact)









"CRYSTALITE" Cat. CX-LED-405-P-QL







"CRYSTALITE" Cat. CX-LED-570-P-QL

## **Technical Data**

| Model              | CX-LED-405-P-QL                                                                                                    | CX-LED-570-P-QL |
|--------------------|--------------------------------------------------------------------------------------------------------------------|-----------------|
|                    | GMS with white powder coating                                                                                      |                 |
| Lamp               | Super Bright LED Line                                                                                              |                 |
| Line Voltage       | A/C 220V~240V 50Hz +6%-10%