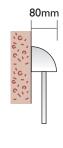

"CRYSTALITE" Cat. CX-LED-405-P-QL-H

Hairline stainless steel finishing

"CRYSTALITE" Cat. CX-LED-570-P-QL-H

Hairline stainless steel finishing