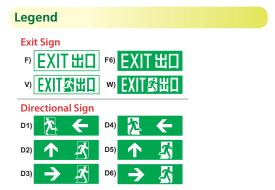

## "LED QUARTER-ROUND LITE" EXIT SIGN SERIES

### **Features**

- Classical appearance
- Wall-mount
- Single-face application
- Minimum maintenance
- Lower power consumption
- c/w Clear acrylic panel
- Option: Flashing upon actuation by fire signal (dry contact)